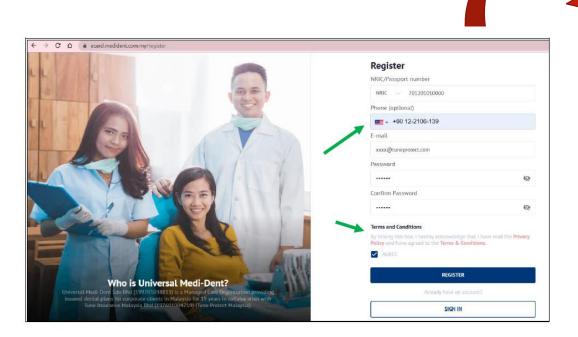

#### **Ecard Registration Process Flow**

- Go to the E-Card website www. ecard.medident.com.my.
- Select Register Now button, and key in all details required and proceed to Register.
- Click the registration verification email to complete the registration process.
- Log on to the Ecard portal to view all Ecards for the said policy number (Principals & Dependents).

#### **Ecard Registration Overview**