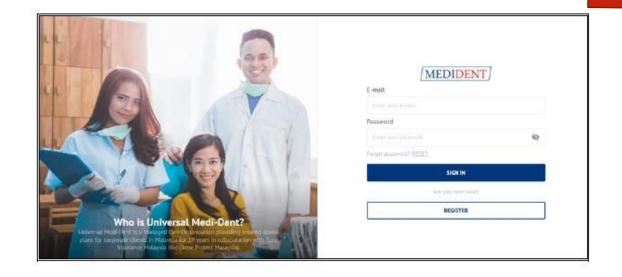

#### **Ecard Registration Process Flow**

- Go to the E-Card website www. ecard.medident.com.my.
- Select Register Now button, and key in all details required and proceed to Register.
- Click the registration verification email to complete the registration process.
- Log on to the Ecard portal to view all Ecards for the said policy number (Principals & Dependents).

#### **Ecard Registration Overview**