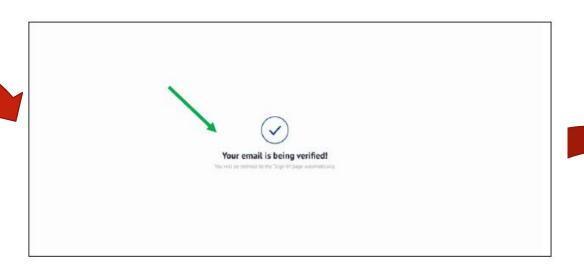

#### **Ecard Registration Process Flow**

- Go to the E-Card website www. ecard.medident.com.my.
- Select Register Now button, and key in all details required and proceed to Register.
- Click the registration verification email to complete the registration process.
- Log on to the Ecard portal to view all Ecards for the said policy number (Principals & Dependents).

#### **Ecard Registration Overview**