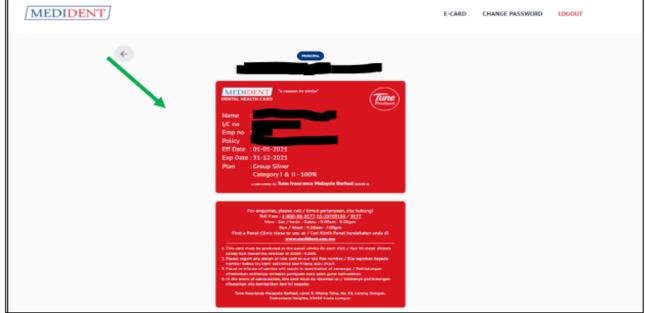

#### **Ecard Registration Process Flow**

- Go to the E-Card website www. ecard.medident.com.my.
- Select Register Now button, and key in all details required and proceed to Register.
- Click the registration verification email to complete the registration process.
- Log on to the Ecard portal to view all Ecards for the said policy number (Principals & Dependents).

#### **Ecard Registration Overview**