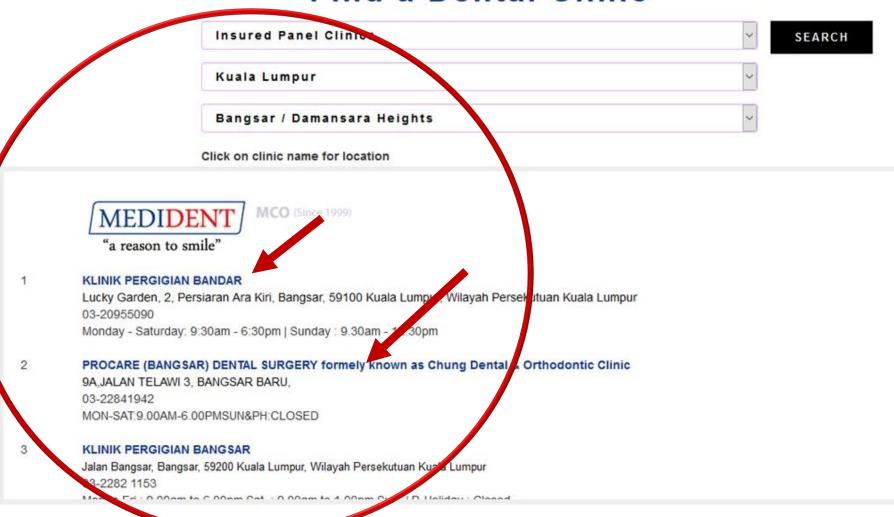

### Panel Clinic Search

#### Click on the "Find a Clinic" button

#### Find a Dental Clinic

#### Upon Searching, the list will populate a list as shown