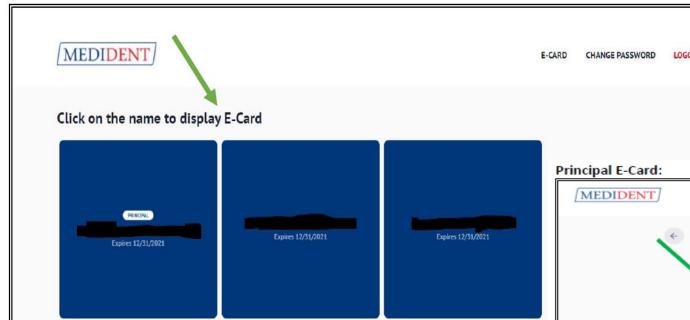

#### **Ecard Registration Process Flow**

- Go to the E-Card website www. ecard.medident.com.my.
- Select Register Now button, and key in all details required and proceed to Register.
- Click the registration verification email to complete the registration process.
- Log on to the Ecard portal to view all Ecards for the said policy number (Principals & Dependents).

#### **Ecard Registration Overview**